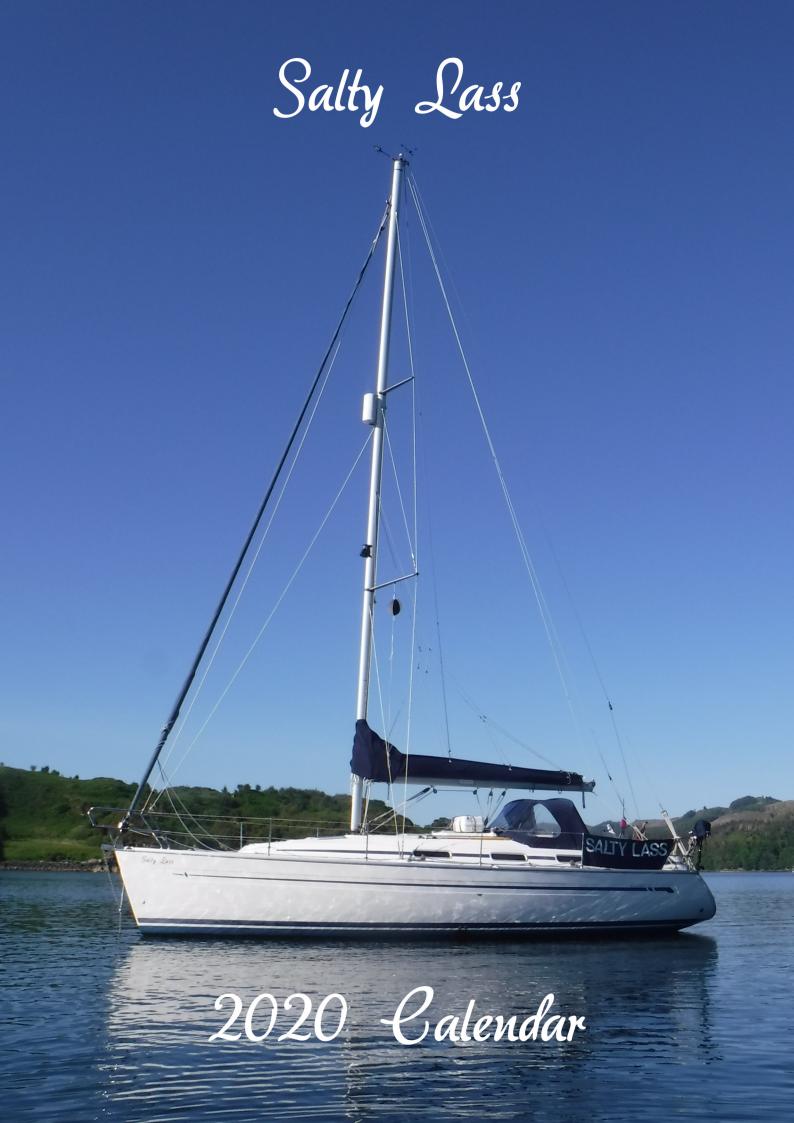

## January

| Monday | Tuesday | Wednesday | Thursday | Friday | Saturday | Sunday |
|--------|---------|-----------|----------|--------|----------|--------|
|        |         | 1         | 2        | 3      | 4        | 5      |
| 6      | 7       | 8         | 9        | 10     | 11       | 12     |
| 13     | 14      | 15        | 16       | 17     | 18       | 19     |
| 20     | 21      | 22        | 23       | 24     | 25       | 26     |
| 27     | 28      | 29        | 30       | 31     |          |        |



## February

| Monday | Tuesday | Wednesday | Thursday | Friday | Saturday | Sunday |
|--------|---------|-----------|----------|--------|----------|--------|
|        |         |           |          |        | 1        | 2      |
| 3      | 4       | 5         | 6