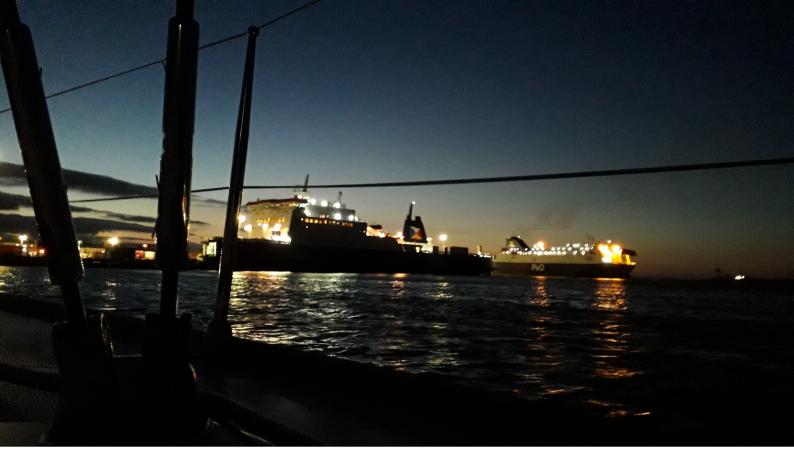

#### June

February

De-masted in Liverpool

April

On anchor in Loch

Next door to the ferries at Larne