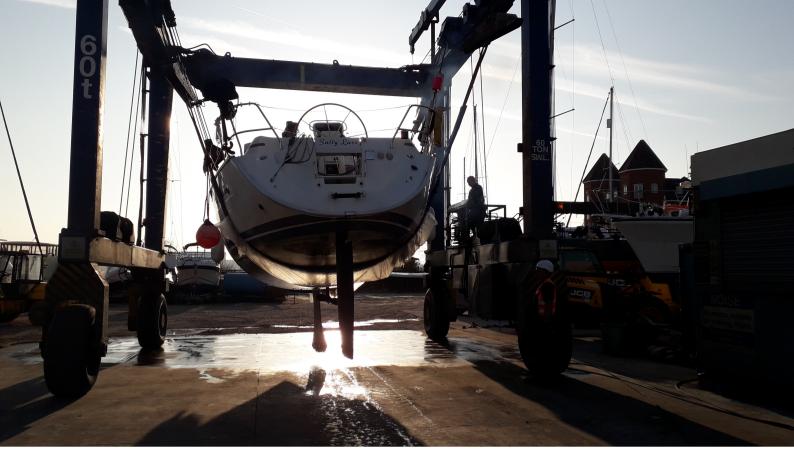

#### June

February

De-masted in Liverpool

April

On anchor in Loch

Next door to the ferries at Larne