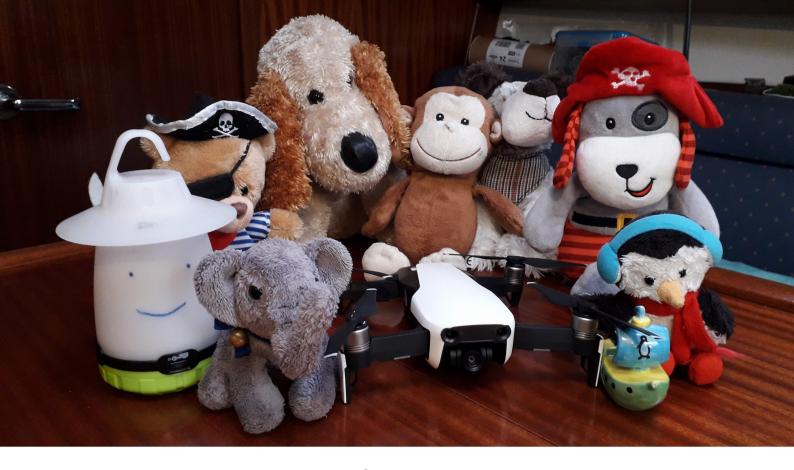

## Front Cover

The crew was really pleased to welcome Buzzy onto Salty Lass.

His job is to take aerial shots and he really wants to fly more in 2021

© Salty Lass 2020

The joke goes

What goes black white, black white? Prudence rolling down a hill

What is grey and laughs? The elephant that pushed her